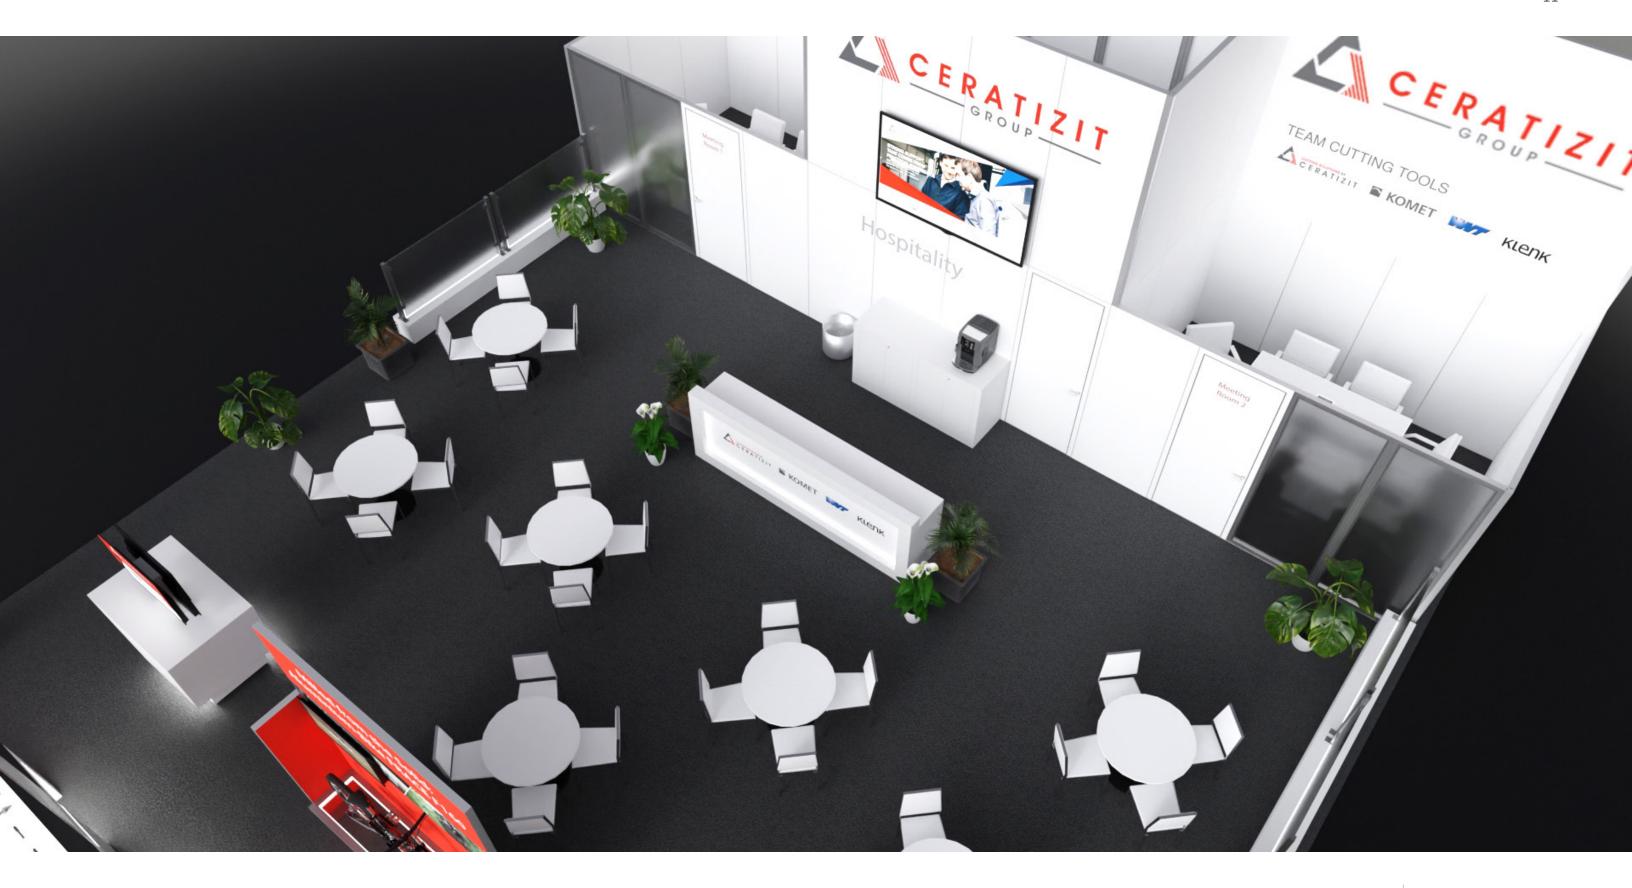

## CERATIZIT IMENSION OF THE PROPERTY OF THE PROP

40' x 60' EXHIBIT CONCEPT

4.1.22





#### **Client Objectives**

- 1. Develop a unique experience that exemplifies the Ceratizit brand
- 2. Showcase who we are and what we have to offer
- 3. Increase brand recognition and awareness
- 4. Leverage existing assets wherever possible
- 5. Create a purposeful and high-functioning space with good flow
- 6. The design should have an inviting, intriguing and conversational persona
- 7. Drive operational and cost efficiencies across project
- 8. Provide a comfortable and safe post-COVID experience for visitors





### ARCHITECTURE

40' X 60'























#### MAIN ARCHWAY





























































#### FLOOR PLAN







# THANK YOU FOR THE OPPORTUNITY.

STEPHANIE MATLOCK ACCOUNT EXECUTIVE

224-856-4308 SMATLOCK@EXHIBITCONCEPTS.COM