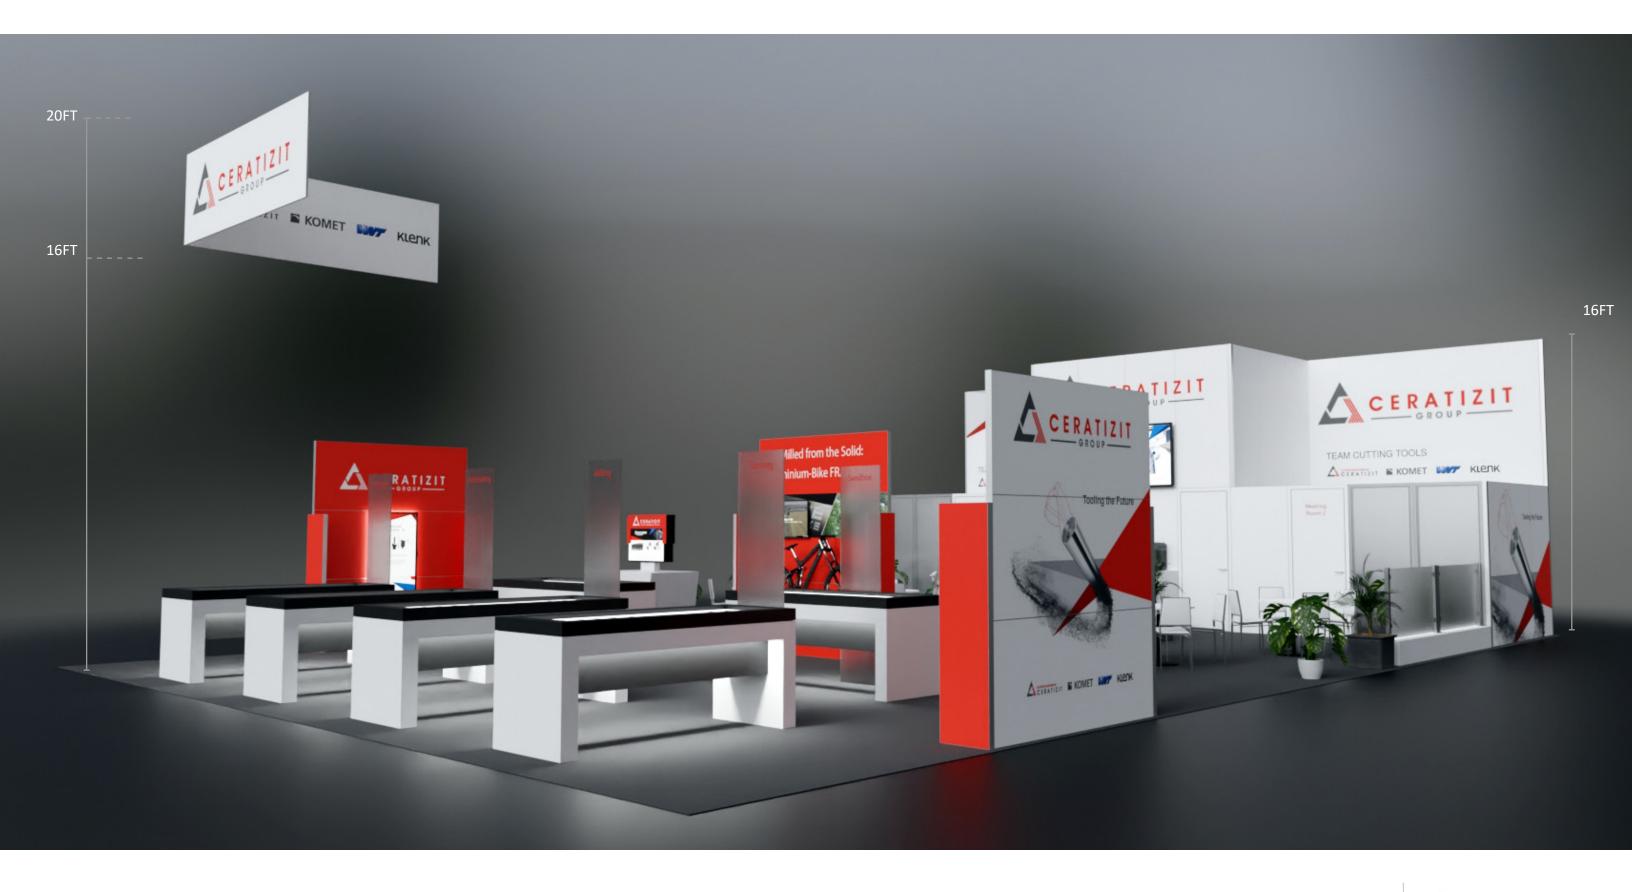

## CERATIZIT IMENSION OF THE PROPERTY OF THE PROP

40' x 60' EXHIBIT CONCEPT

4.1.22





#### **Client Objectives**

- 1. Develop a unique experience that exemplifies the Ceratizit brand
- 2. Showcase who we are and what we have to offer
- 3. Increase brand recognition and awareness
- 4. Leverage existing assets wherever possible
- 5. Create a purposeful and high-functioning space with good flow
- 6. The design should have an inviting, intriguing and conversational persona
- 7. Drive operational and cost efficiencies across project
- 8. Provide a comfortable and safe post-COVID experience for visitors





### ARCHITECTURE

40' X 60'























#### MAIN ARCHWAY





























































#### FLOOR PLAN







# THANK YOU FOR THE OPPORTUNITY.

STEPHANIE MATLOCK ACCOUNT EXECUTIVE

224-856-4308 SMATLOCK@EXHIBITCONCEPTS.COM