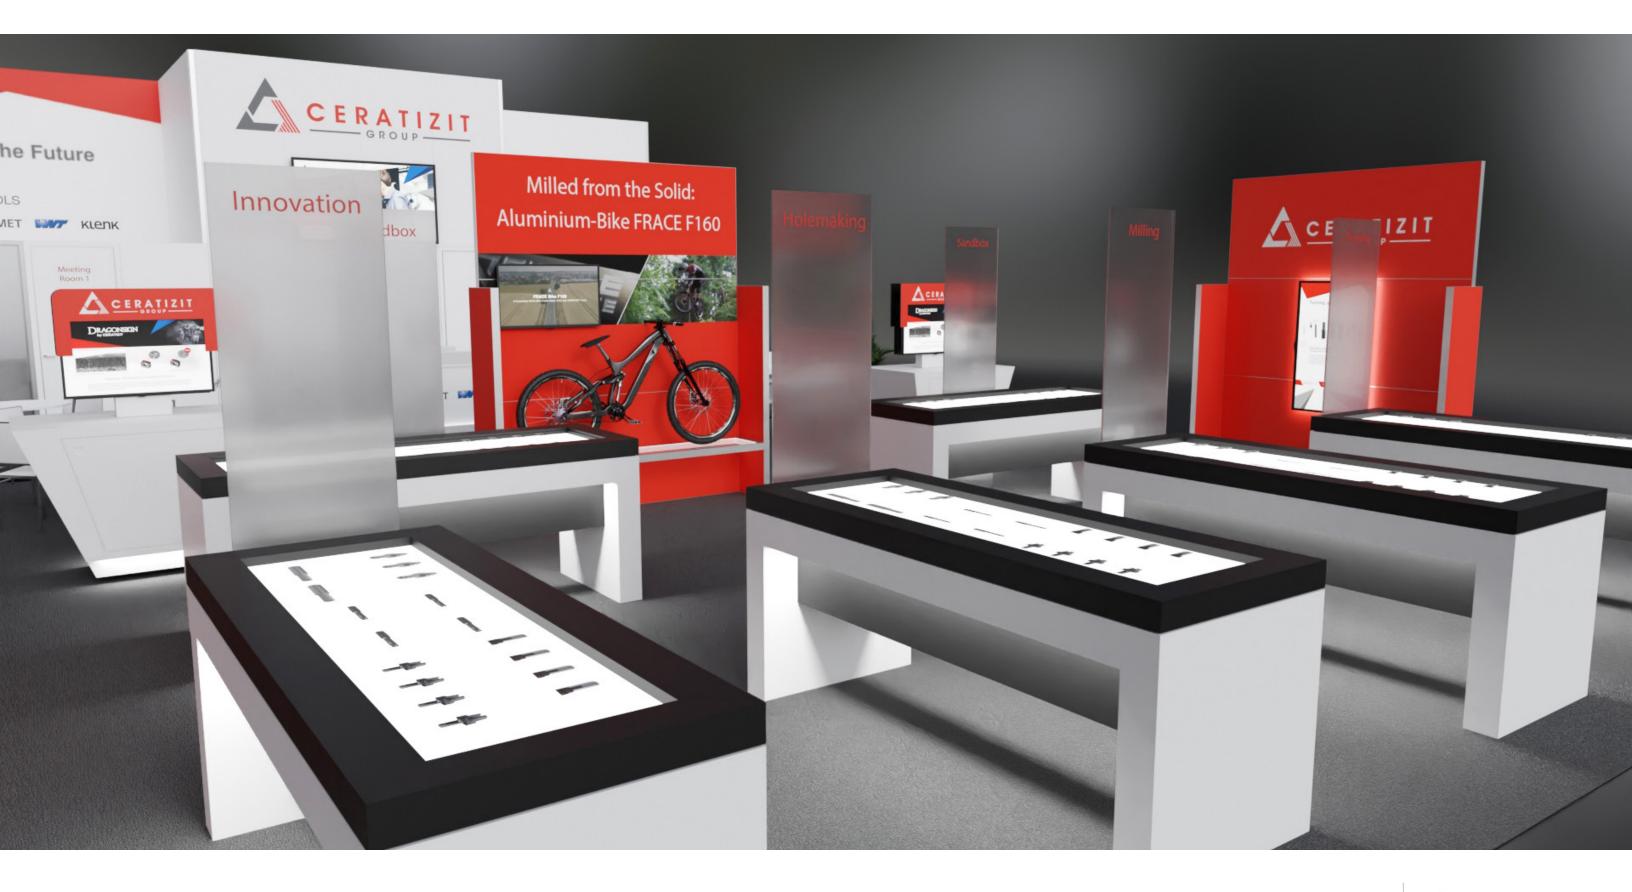

## CERATIZIT IMENSION OF THE PROPERTY OF THE PROP

40' x 60' EXHIBIT CONCEPT

4.1.22





#### **Client Objectives**

- 1. Develop a unique experience that exemplifies the Ceratizit brand
- 2. Showcase who we are and what we have to offer
- 3. Increase brand recognition and awareness
- 4. Leverage existing assets wherever possible
- 5. Create a purposeful and high-functioning space with good flow
- 6. The design should have an inviting, intriguing and conversational persona
- 7. Drive operational and cost efficiencies across project
- 8. Provide a comfortable and safe post-COVID experience for visitors





### ARCHITECTURE

40' X 60'























#### MAIN ARCHWAY





























































#### FLOOR PLAN







# THANK YOU FOR THE OPPORTUNITY.

STEPHANIE MATLOCK ACCOUNT EXECUTIVE

224-856-4308 SMATLOCK@EXHIBITCONCEPTS.COM