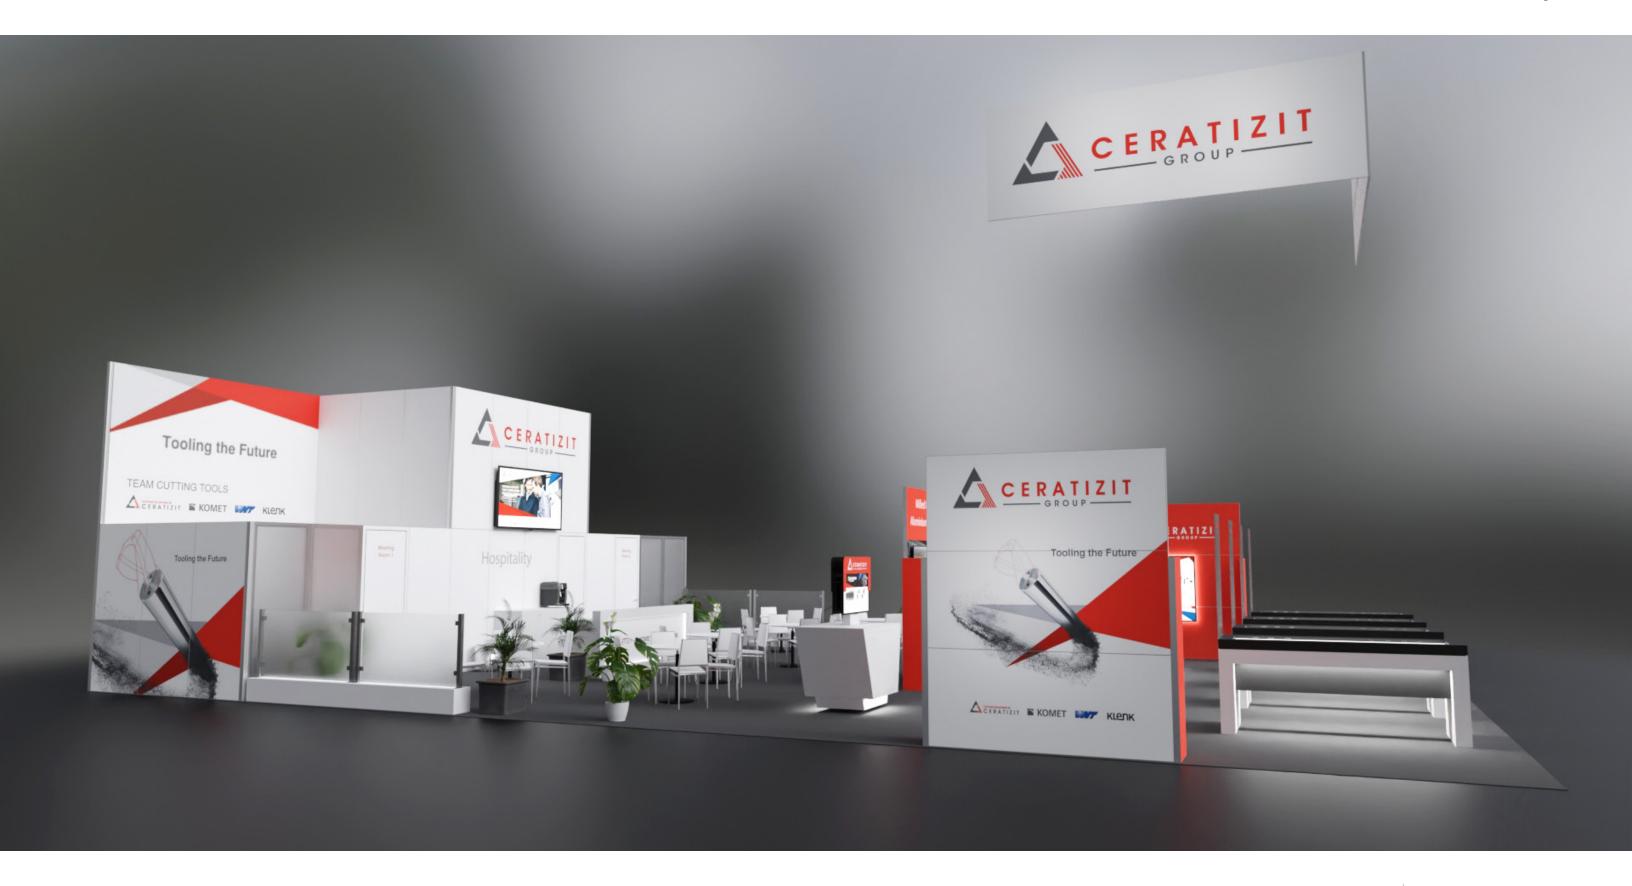

## CERATIZIT IMENSION OF THE PROPERTY OF THE PROP

40' x 60' EXHIBIT CONCEPT

4.1.22





#### **Client Objectives**

- 1. Develop a unique experience that exemplifies the Ceratizit brand
- 2. Showcase who we are and what we have to offer
- 3. Increase brand recognition and awareness
- 4. Leverage existing assets wherever possible
- 5. Create a purposeful and high-functioning space with good flow
- 6. The design should have an inviting, intriguing and conversational persona
- 7. Drive operational and cost efficiencies across project
- 8. Provide a comfortable and safe post-COVID experience for visitors





### ARCHITECTURE

40' X 60'























#### MAIN ARCHWAY





























































#### FLOOR PLAN







# THANK YOU FOR THE OPPORTUNITY.

STEPHANIE MATLOCK ACCOUNT EXECUTIVE

224-856-4308 SMATLOCK@EXHIBITCONCEPTS.COM