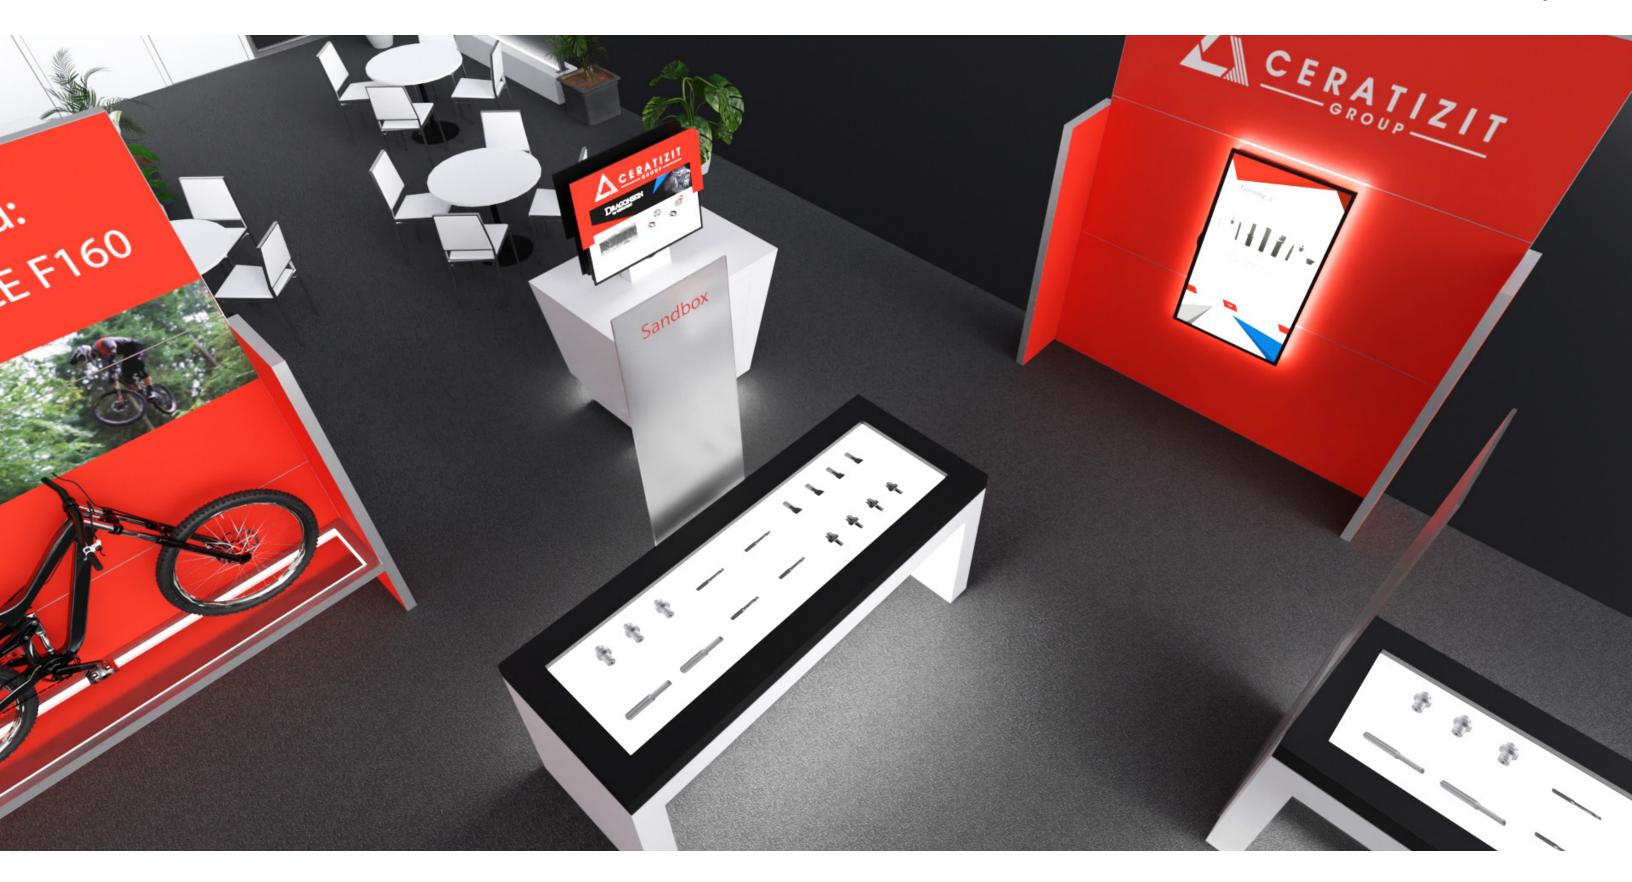

## CERATIZIT IMENSION OF THE PROPERTY OF THE PROP

40' x 60' EXHIBIT CONCEPT

4.1.22





#### **Client Objectives**

- 1. Develop a unique experience that exemplifies the Ceratizit brand
- 2. Showcase who we are and what we have to offer
- 3. Increase brand recognition and awareness
- 4. Leverage existing assets wherever possible
- 5. Create a purposeful and high-functioning space with good flow
- 6. The design should have an inviting, intriguing and conversational persona
- 7. Drive operational and cost efficiencies across project
- 8. Provide a comfortable and safe post-COVID experience for visitors





### ARCHITECTURE

40' X 60'























#### MAIN ARCHWAY





























































#### FLOOR PLAN







# THANK YOU FOR THE OPPORTUNITY.

STEPHANIE MATLOCK ACCOUNT EXECUTIVE

224-856-4308 SMATLOCK@EXHIBITCONCEPTS.COM