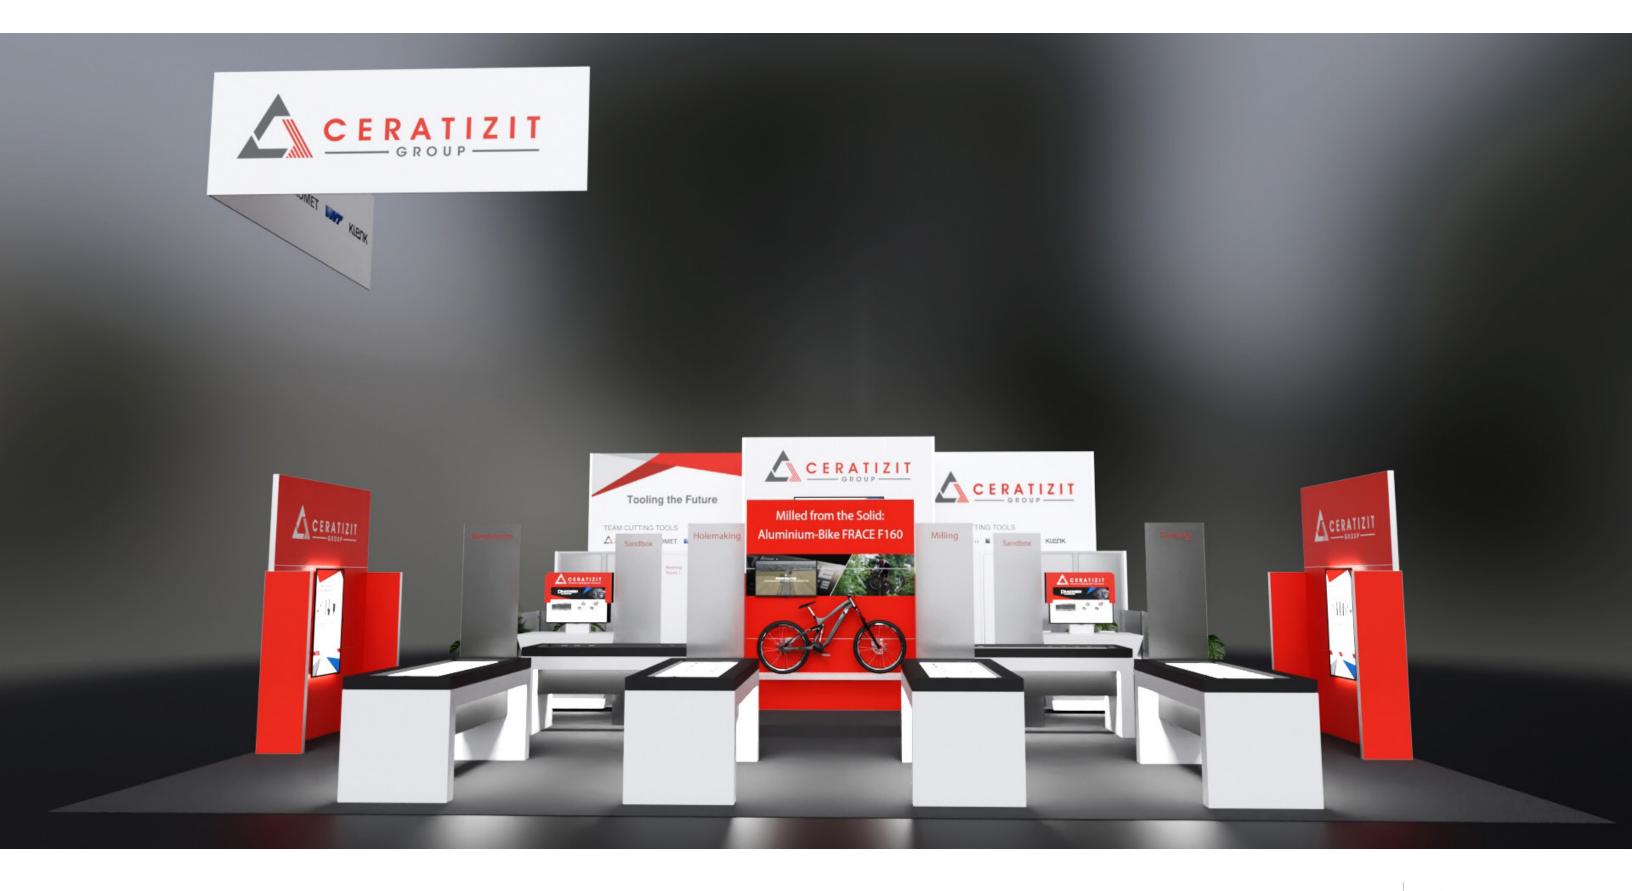

## CERATIZIT IMENSION OF THE PROPERTY OF THE PROP

40' x 60' EXHIBIT CONCEPT

4.1.22





#### **Client Objectives**

- 1. Develop a unique experience that exemplifies the Ceratizit brand
- 2. Showcase who we are and what we have to offer
- 3. Increase brand recognition and awareness
- 4. Leverage existing assets wherever possible
- 5. Create a purposeful and high-functioning space with good flow
- 6. The design should have an inviting, intriguing and conversational persona
- 7. Drive operational and cost efficiencies across project
- 8. Provide a comfortable and safe post-COVID experience for visitors





### ARCHITECTURE

40' X 60'























#### MAIN ARCHWAY





























































#### FLOOR PLAN







# THANK YOU FOR THE OPPORTUNITY.

STEPHANIE MATLOCK ACCOUNT EXECUTIVE

224-856-4308 SMATLOCK@EXHIBITCONCEPTS.COM