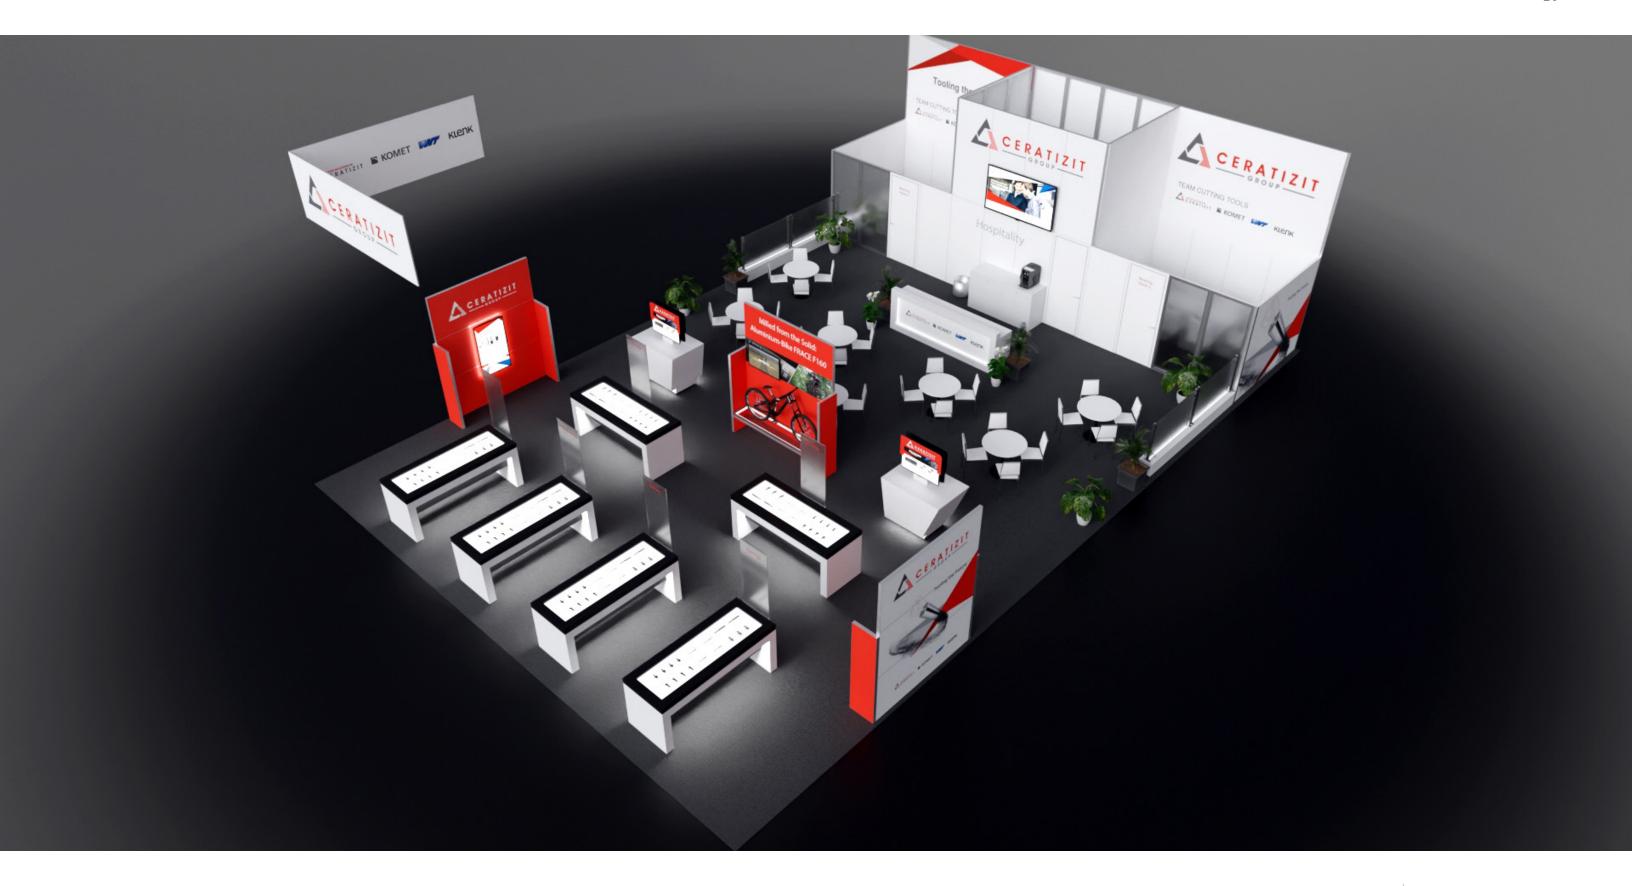

## CERATIZIT IMENSION OF THE PROPERTY OF THE PROP

40' x 60' EXHIBIT CONCEPT

4.1.22

#### **Client Objectives**

- 1. Develop a unique experience that exemplifies the Ceratizit brand
- 2. Showcase who we are and what we have to offer
- 3. Increase brand recognition and awareness
- 4. Leverage existing assets wherever possible
- 5. Create a purposeful and high-functioning space with good flow
- 6. The design should have an inviting, intriguing and conversational persona
- 7. Drive operational and cost efficiencies across project
- 8. Provide a comfortable and safe post-COVID experience for visitors

### ARCHITECTURE

40' X 60'

#### MAIN ARCHWAY