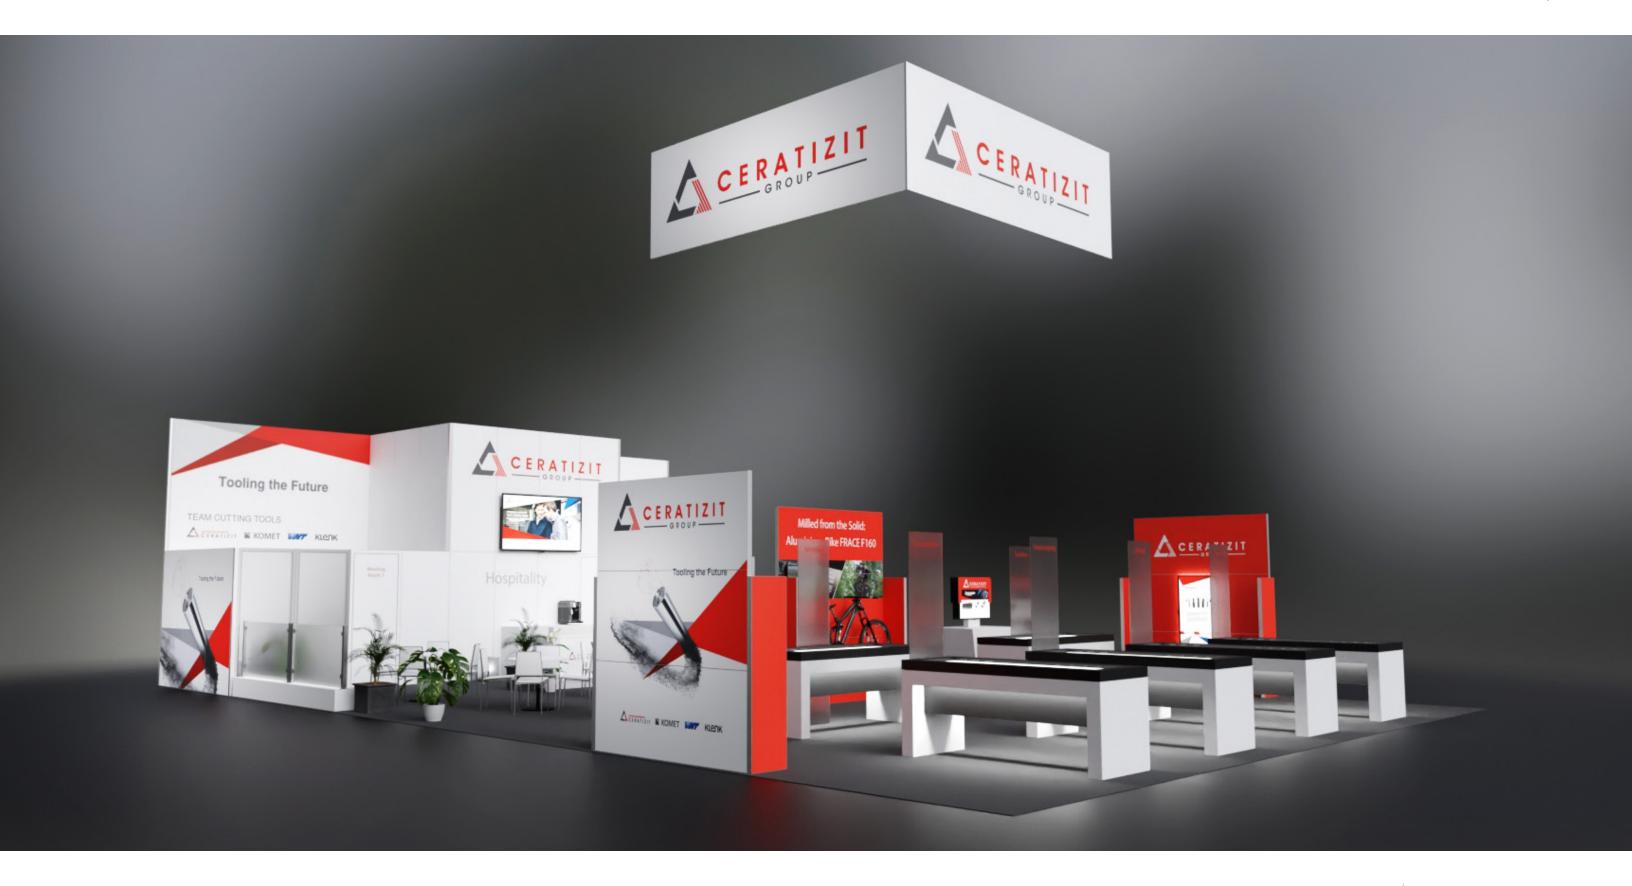

## CERATIZIT IMENSION OF THE PROPERTY OF THE PROP

40' x 60' EXHIBIT CONCEPT

4.1.22





#### **Client Objectives**

- 1. Develop a unique experience that exemplifies the Ceratizit brand
- 2. Showcase who we are and what we have to offer
- 3. Increase brand recognition and awareness
- 4. Leverage existing assets wherever possible
- 5. Create a purposeful and high-functioning space with good flow
- 6. The design should have an inviting, intriguing and conversational persona
- 7. Drive operational and cost efficiencies across project
- 8. Provide a comfortable and safe post-COVID experience for visitors





### ARCHITECTURE

40' X 60'























#### MAIN ARCHWAY





























































#### FLOOR PLAN







# THANK YOU FOR THE OPPORTUNITY.

STEPHANIE MATLOCK ACCOUNT EXECUTIVE

224-856-4308 SMATLOCK@EXHIBITCONCEPTS.COM