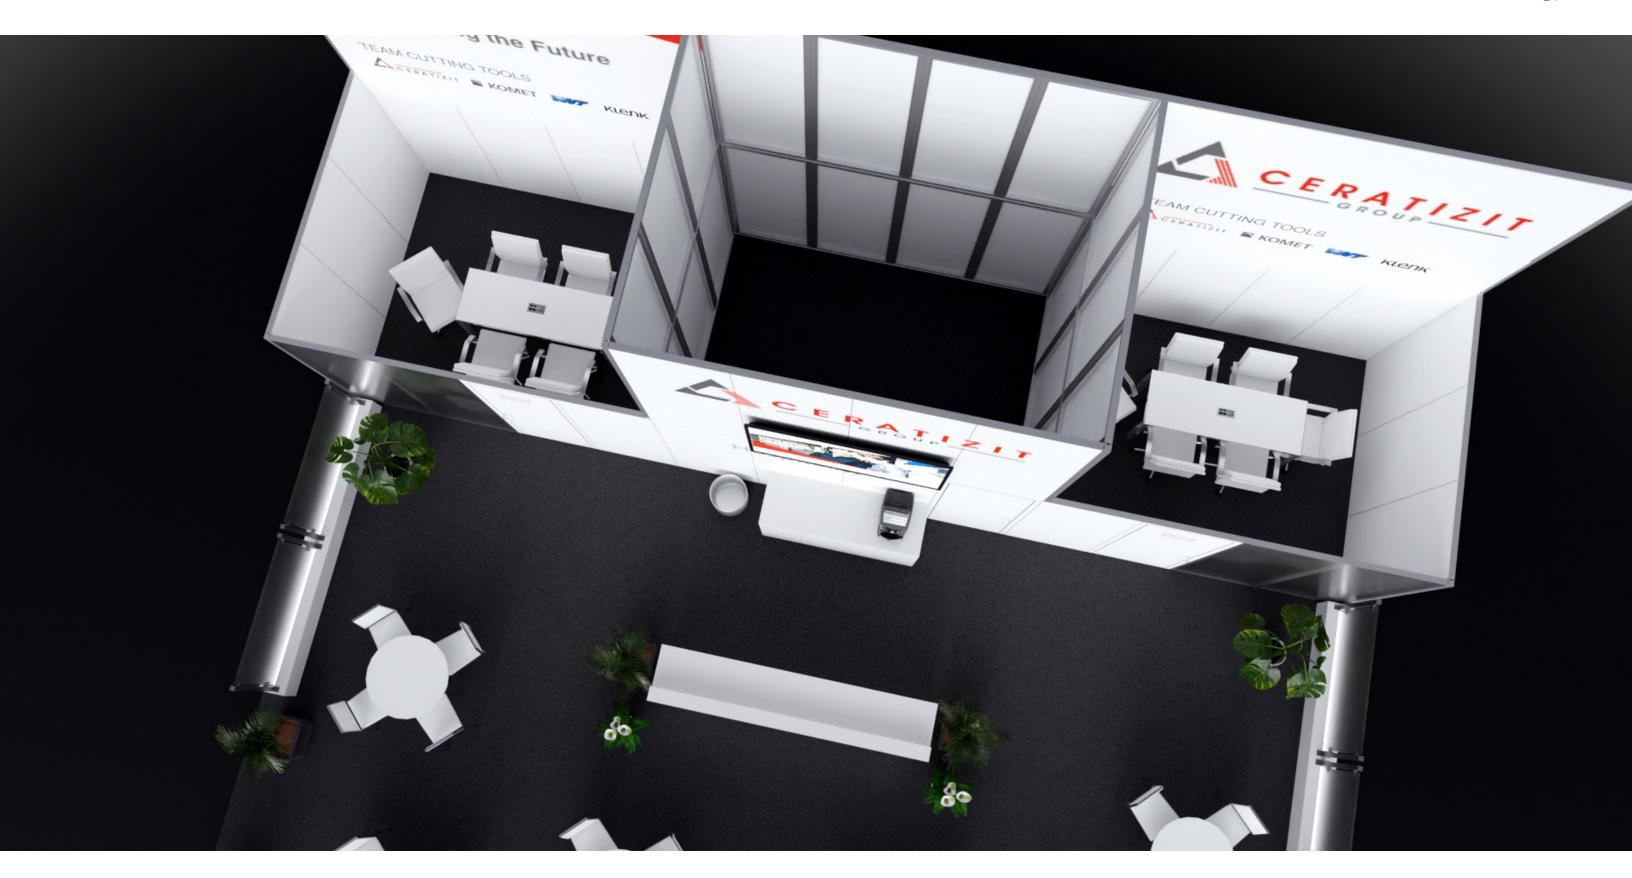

## CERATIZIT IMENSION OF THE PROPERTY OF THE PROP

40' x 60' EXHIBIT CONCEPT

4.1.22





#### **Client Objectives**

- 1. Develop a unique experience that exemplifies the Ceratizit brand
- 2. Showcase who we are and what we have to offer
- 3. Increase brand recognition and awareness
- 4. Leverage existing assets wherever possible
- 5. Create a purposeful and high-functioning space with good flow
- 6. The design should have an inviting, intriguing and conversational persona
- 7. Drive operational and cost efficiencies across project
- 8. Provide a comfortable and safe post-COVID experience for visitors





### ARCHITECTURE

40' X 60'























#### MAIN ARCHWAY





























































#### FLOOR PLAN







# THANK YOU FOR THE OPPORTUNITY.

STEPHANIE MATLOCK ACCOUNT EXECUTIVE

224-856-4308 SMATLOCK@EXHIBITCONCEPTS.COM