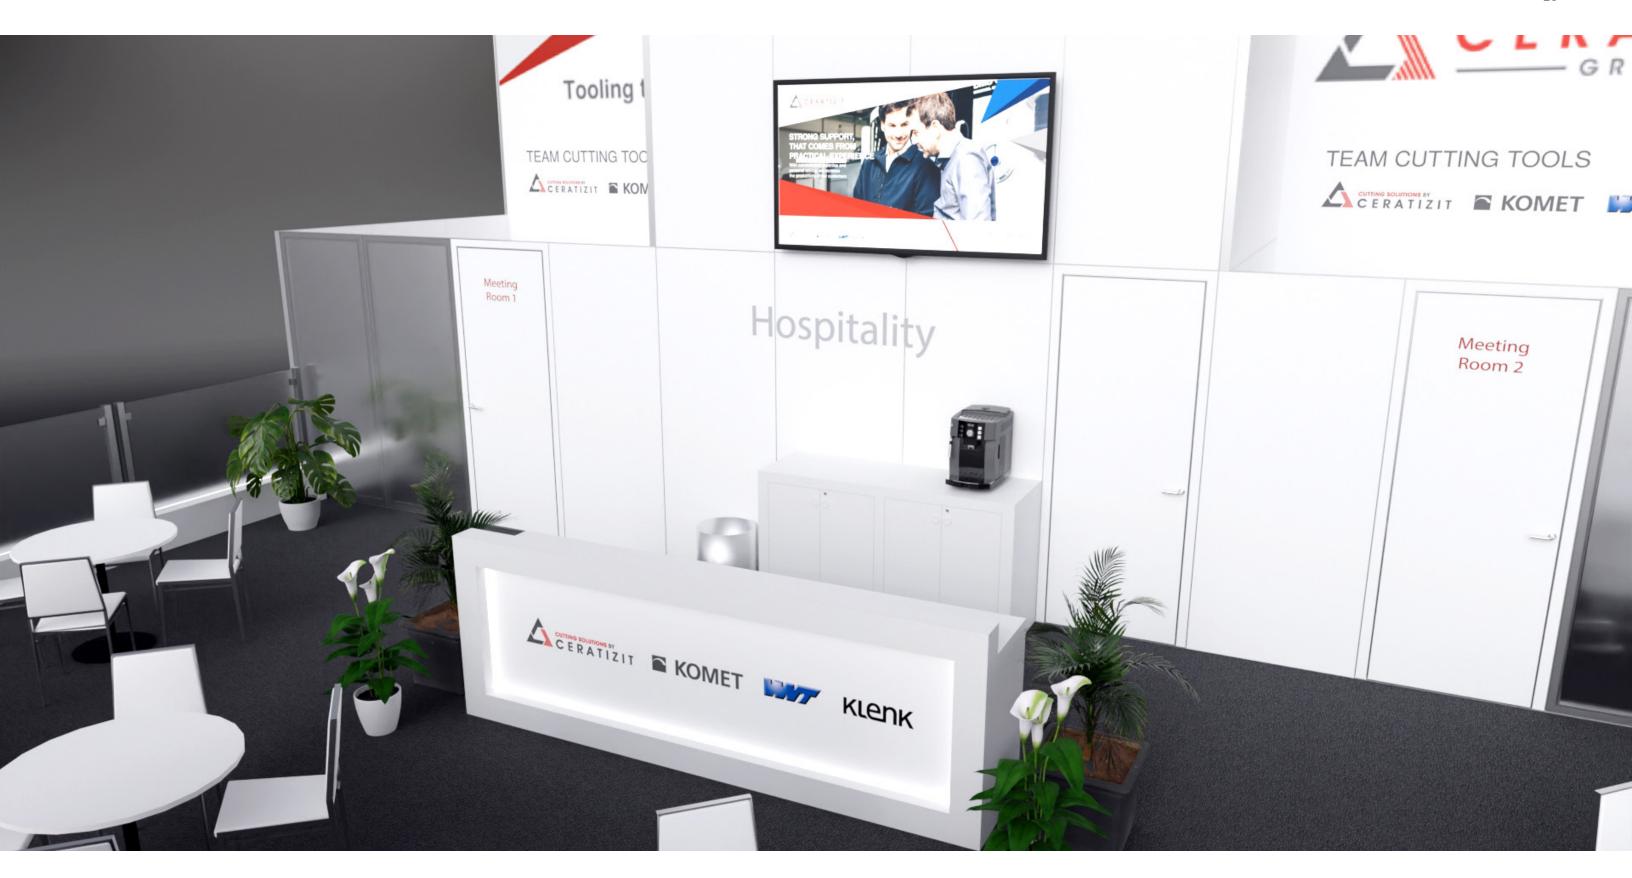

## CERATIZIT IMENSION OF THE PROPERTY OF THE PROP

40' x 60' EXHIBIT CONCEPT

4.1.22





#### **Client Objectives**

- 1. Develop a unique experience that exemplifies the Ceratizit brand
- 2. Showcase who we are and what we have to offer
- 3. Increase brand recognition and awareness
- 4. Leverage existing assets wherever possible
- 5. Create a purposeful and high-functioning space with good flow
- 6. The design should have an inviting, intriguing and conversational persona
- 7. Drive operational and cost efficiencies across project
- 8. Provide a comfortable and safe post-COVID experience for visitors





### ARCHITECTURE

40' X 60'























#### MAIN ARCHWAY





























































#### FLOOR PLAN







# THANK YOU FOR THE OPPORTUNITY.

STEPHANIE MATLOCK ACCOUNT EXECUTIVE

224-856-4308 SMATLOCK@EXHIBITCONCEPTS.COM