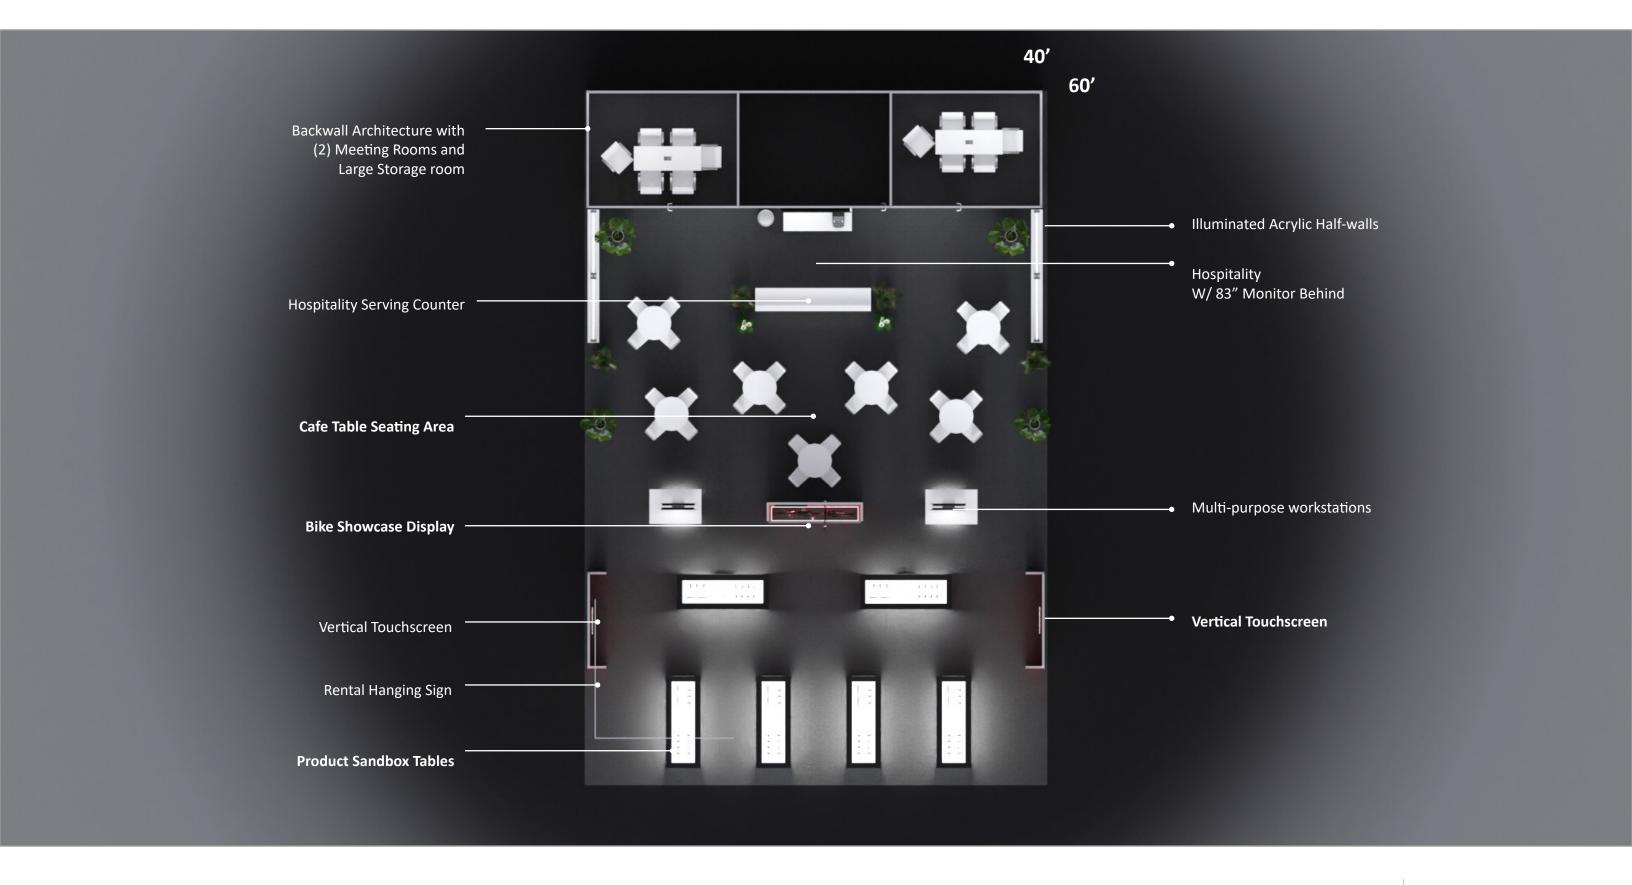

## CERATIZIT IMENSION OF THE PROPERTY OF THE PROP

40' x 60' EXHIBIT CONCEPT

4.1.22





#### **Client Objectives**

- 1. Develop a unique experience that exemplifies the Ceratizit brand
- 2. Showcase who we are and what we have to offer
- 3. Increase brand recognition and awareness
- 4. Leverage existing assets wherever possible
- 5. Create a purposeful and high-functioning space with good flow
- 6. The design should have an inviting, intriguing and conversational persona
- 7. Drive operational and cost efficiencies across project
- 8. Provide a comfortable and safe post-COVID experience for visitors





### ARCHITECTURE

40' X 60'























#### MAIN ARCHWAY





























































#### FLOOR PLAN







# THANK YOU FOR THE OPPORTUNITY.

STEPHANIE MATLOCK ACCOUNT EXECUTIVE

224-856-4308 SMATLOCK@EXHIBITCONCEPTS.COM