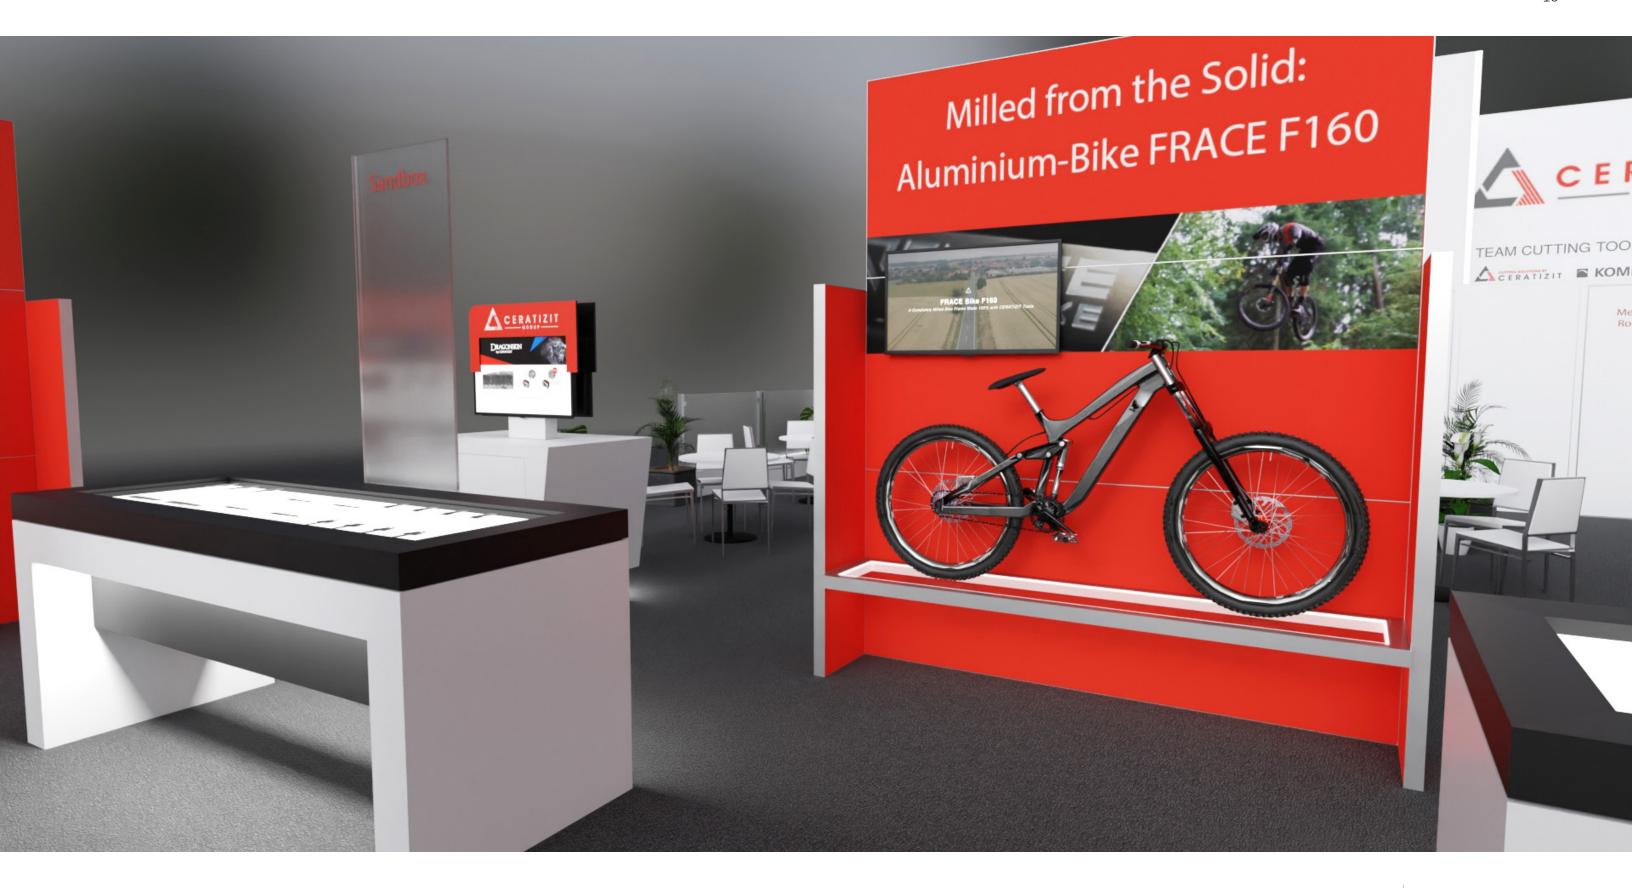

## CERATIZIT IMENSION OF THE PROPERTY OF THE PROP

40' x 60' EXHIBIT CONCEPT

4.1.22





#### **Client Objectives**

- 1. Develop a unique experience that exemplifies the Ceratizit brand
- 2. Showcase who we are and what we have to offer
- 3. Increase brand recognition and awareness
- 4. Leverage existing assets wherever possible
- 5. Create a purposeful and high-functioning space with good flow
- 6. The design should have an inviting, intriguing and conversational persona
- 7. Drive operational and cost efficiencies across project
- 8. Provide a comfortable and safe post-COVID experience for visitors





### ARCHITECTURE

40' X 60'























#### MAIN ARCHWAY





























































#### FLOOR PLAN







# THANK YOU FOR THE OPPORTUNITY.

STEPHANIE MATLOCK ACCOUNT EXECUTIVE

224-856-4308 SMATLOCK@EXHIBITCONCEPTS.COM