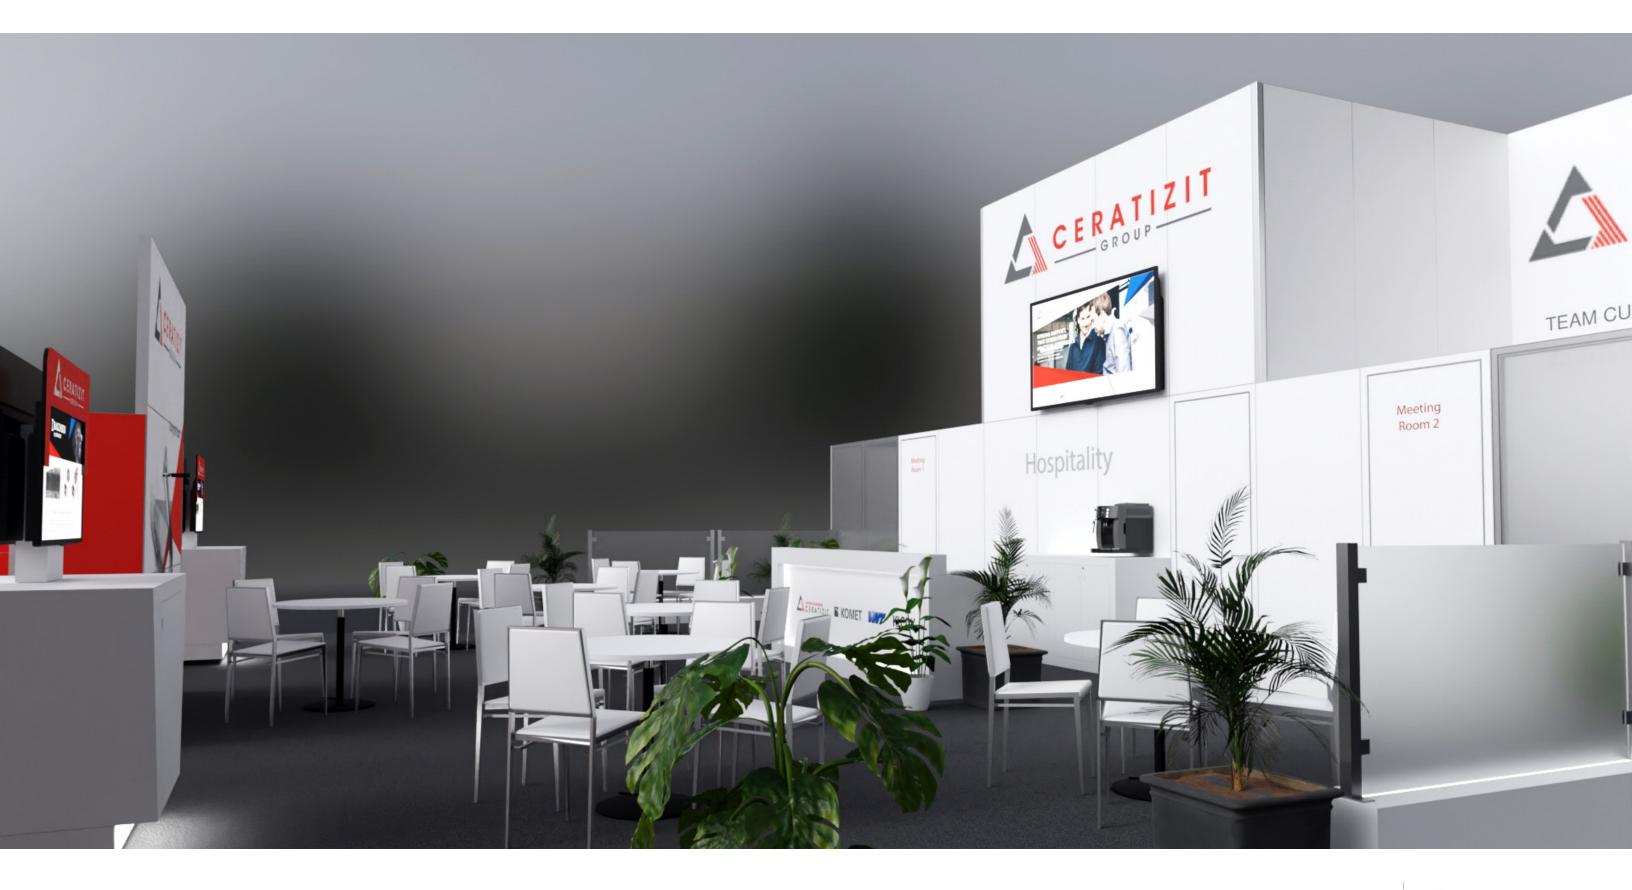

## CERATIZIT IMENSION OF THE PROPERTY OF THE PROP

40' x 60' EXHIBIT CONCEPT

4.1.22





#### **Client Objectives**

- 1. Develop a unique experience that exemplifies the Ceratizit brand
- 2. Showcase who we are and what we have to offer
- 3. Increase brand recognition and awareness
- 4. Leverage existing assets wherever possible
- 5. Create a purposeful and high-functioning space with good flow
- 6. The design should have an inviting, intriguing and conversational persona
- 7. Drive operational and cost efficiencies across project
- 8. Provide a comfortable and safe post-COVID experience for visitors





### ARCHITECTURE

40' X 60'























#### MAIN ARCHWAY





























































#### FLOOR PLAN







# THANK YOU FOR THE OPPORTUNITY.

STEPHANIE MATLOCK ACCOUNT EXECUTIVE

224-856-4308 SMATLOCK@EXHIBITCONCEPTS.COM